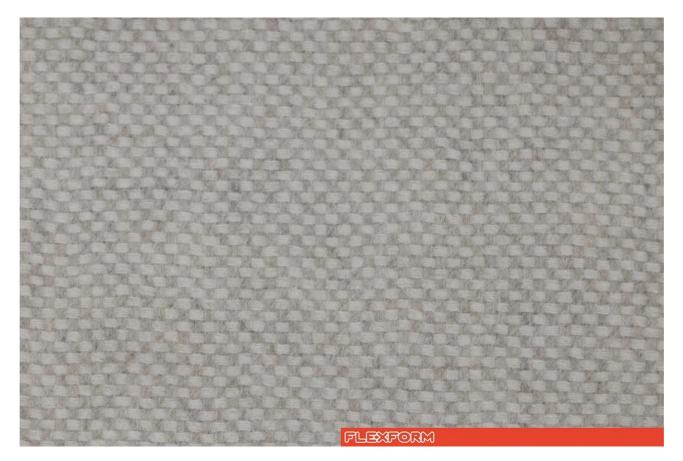

# FLEXFORM

CASHMERE - 770

CASHMERE WOOL FIRE PROOF

Available in a number of colors. The characteristics of the fabric may vary according to the shade. The color shown in the image is purely indicative and could differ from the original; please refer to the sample.

- Categoria:
- Composizione: 100% CASHMERE

Gold

4

- Altezza: **140 cm**
- Solidità colore:
- Resistenza:

35.000 ROTATION INDICATOR

#### CASHMERE

The color shown in the image is purely indicative and could differ from the original; please refer to the sample.

FLEXFORM Spa Via Einaudi 23/25 20821 Meda (MB) Italy | Tel. +39 0362 3991 | info@flexform.it | www.flexform.it