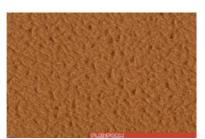

#### **EDINBURGH 1815** WOOL **FIRE PROOF**

Available in a number of colors. The characteristics of the fabric may vary according to the shade. The color shown in the image is purely indicative and could differ from the original; please refer to the sample.

- Categoria:
- Extra

4/5

- Composizione: 80% LA - 20% PA
- Altezza:

140 cm

- Solidità colore:
- 40.000 ROTATION INDICATOR • Resistenza:

### **EDINBURGH**

The color shown in the image is purely indicative and could differ from the original; please refer to the sample.