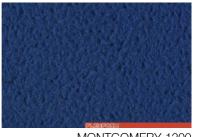

# FLEXFORM

MONTGOMERY 1191 WOOL BOUCLÉ FIRE PROOF

Available in a number of colors. The characteristics of the fabric may vary according to the shade. The color shown in the image is purely indicative and could differ from the original; please refer to the sample.

- Categoria: Star
- Composizione: 100% WOOL

10.000

- Altezza: **140 cm**
- Solidità colore: 3/4
- Resistenza:

MONTGOMERY 1193

MONTGOMERY 1196

MONTGOMERY 1199

MONTGOMERY 1202

MONTGOMERY 1192

## MONTGOMERY