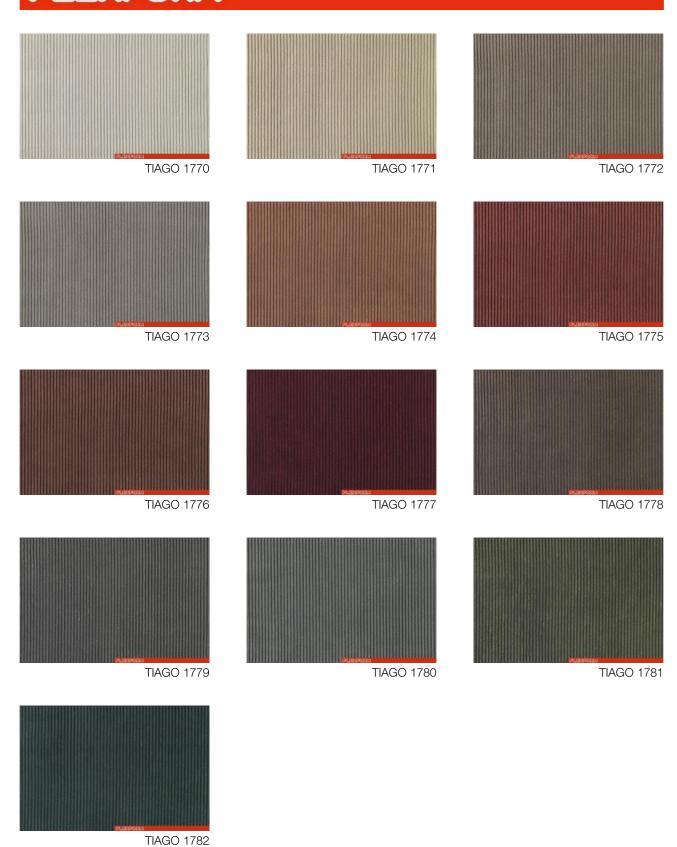

#### **TIAGO 1770**

ACRYLIC VELVET ECO FRIENDLY FIRE PROOF

Available in a number of colors. The characteristics of the fabric may vary according to the shade. The color shown in the image is purely indicative and could differ from the original; please refer to the sample.

• Categoria: **Top** 

• Composizione: 100% PL. RIC.

• Altezza: **140 cm** 

• Solidità colore: 4

• Resistenza: 100.000 ROTATION INDICATOR

#### **TIAGO**