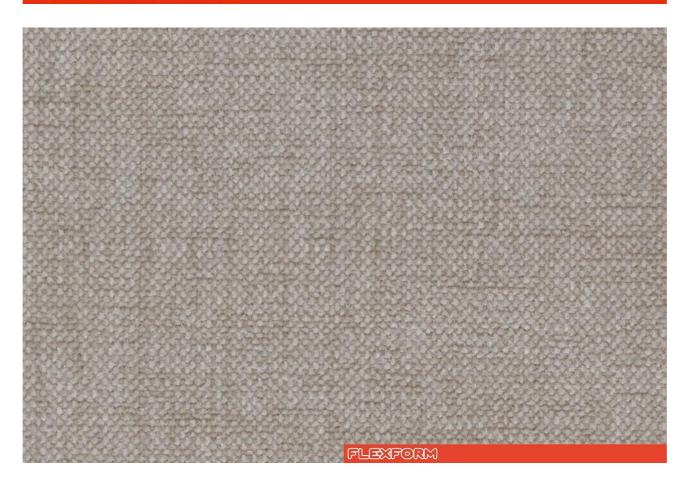

#### **ELLISSE 1170**

ACRYLIC CHENILLE FIRE PROOF

Available in a number of colors. The characteristics of the fabric may vary according to the shade. The color shown in the image is purely indicative and could differ from the original; please refer to the sample.

• Categoria: Extra

• Composizione: 69% ACRYLIC - 19% POLYESTER - 10% COTTON - 2% OTHER FIBERS

Altezza: 140 cmSolidità colore: 4

• Resistenza: 30.000 ROTATION INDICATOR

ELLISSE 1170

ELLISSE 1171

ELLISSE 1172