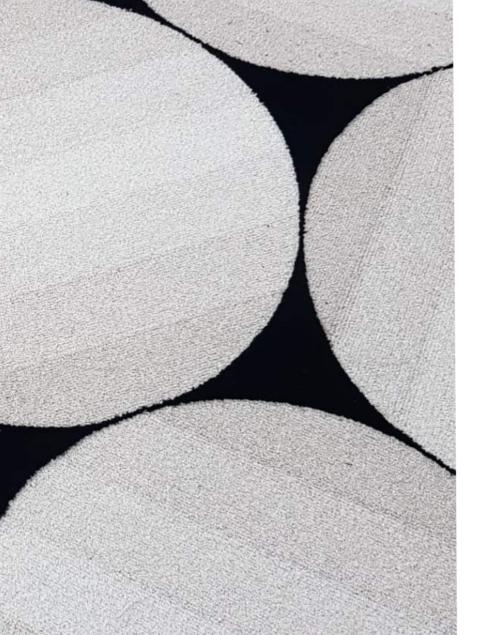

### $\begin{array}{c} \text{design} \\ FOZ \end{array}$

PRICE / m² (incl VAT) 2020

Design FOZ

FAME loop + NAYA 12\*

\* quality of choice = price + 12%

### **Design FOZ:**

SHADOW CIRCLES

By using a four-stepped gradient in the circles we create a subtle 3D effect in the rug.

This unique design is presented in circles with a gradient play in FAME12 loop. The space between the circles is NAYA 18\* and can be chosen in a tonal or contrasting color.

(\*Other qualities/heights are possible: count 12% extra on their base price)

At JoV, we only work with **custom sizes**: any size or **special shape** is possible.