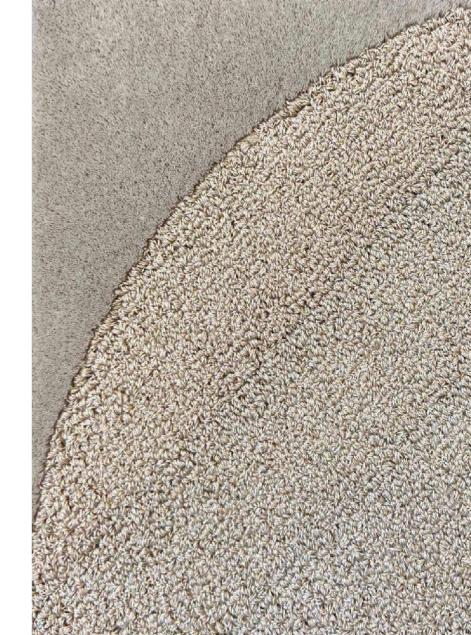

### GUINCHO LINEN & LYOCELL & NEW-ZEALANDWOOL

strong linen & Glossy tencel®lyocell
& thin New-Zealand wool
medium shine
natural feeling

### **NOTES ON GUINHCO:**

The contrast between strong linen and thin, glossy lyocell creates a harmonious quality. Linen creates strongness, lyocell creates softness and shine.

Different pile heights: 18 / 33 (special demands on request) Each height has its own distinct texture and effect.