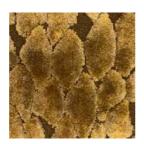

### $\begin{array}{c} \text{design} \\ FOZ \end{array}$

PRICE / m² (incl VAT) 2020

Design FOZ

FAME loop + NAYA 12\*

\* quality of choice = price + 12%

### **Design FOZ:**

SHADOW CIRCLES

By using a four-stepped gradient in the circles we create a subtle 3D effect in the rug.

This unique design is presented in circles with a gradient play in FAME12 loop. The space between the circles is NAYA 18\* and can be chosen in a tonal or contrasting color.

(\*Other qualities/heights are possible: count 12% extra on their base price)

At JoV, we only work with **custom sizes**: any size or **special shape** is possible.