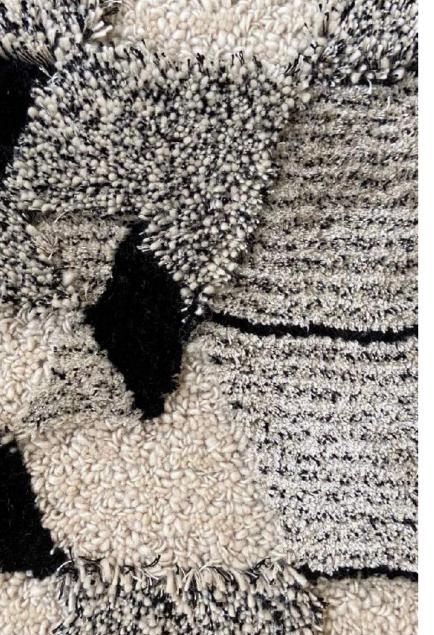

### GUINCHO LINEN & LYOCELL & NEW-ZEALANDWOOL

strong linen & Glossy tencel®lyocell
& thin New-Zealand wool
medium shine
natural feeling

### **NOTES ON GUINHCO:**

The contrast between strong linen and thin, glossy lyocell creates a harmonious quality. Linen creates strongness, lyocell creates softness and shine.

Different pile heights: 18 / 33 (special demands on request) Each height has its own distinct texture and effect.

At JoV, we only work with custom sizes: any size or special shape is possible.

The Guincho rug is available in a wide range of colours & mixes, incl **custom** mixes