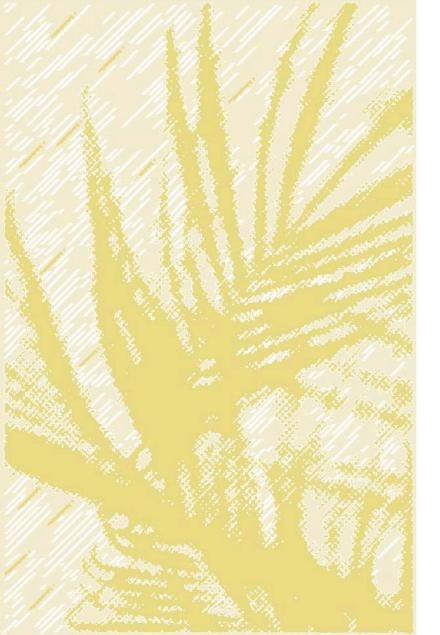

### JESSIE LECOMTE

CHECKS PALM

WIM BRUYNOOGHE

# PALM JESSIE LECOMTE

PRICE / m² (incl VAT) 2020

Design PALM

SOFT + FAME 12 cut/loop\*

\* quality of choice = price on request

### SIGNATURE DESIGN "PALM" by Jessie Lecomte

Inspired by nature and leaf patterns the design Palm was created.

So recreate that all-natural inspired effect, the design is presented in SOFT 12 cut and loop combined with FAME 12\*. The natural effect of the linen creates the palm leaf. Giving the leaf a matte shine and unique texture. The lyocell brings a softness and gloss to the rug, showing through the leaf in little loops.

(\*Other qualities/heights are possible: price on request)

At JoV, we only work with **custom sizes**: any size or **special shape** is possible.