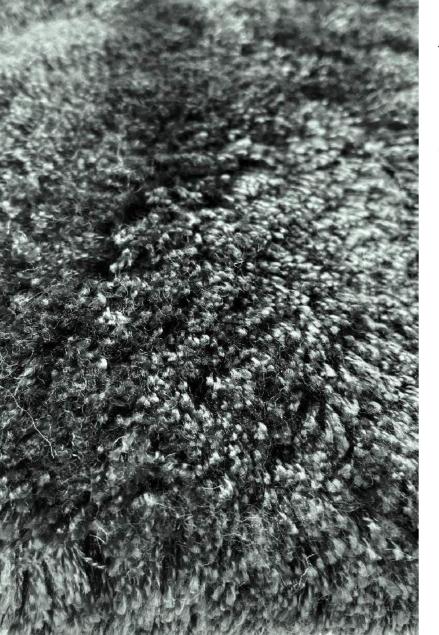

### BOWIE 100% TENCEL®LYOCELL

Glossy tencel®lyocell from the Eucalyptus tree
soft touch
anti-allergic
warm feeling
easy maintenance
high shine

### **NOTES ON BOWIE:**

A natural yarn, handmade from cellulose extracted from **eucalyptus wood pulp**. Tencel® certified and of the highest quality. Very s**oft and glossy** yarn.

**Adapted version** of the Tencel® Lyocell used in Soft, **more resilient** and has more **elasticity**, which makes it a better quality for a higher pole.

Tencel® is water-resistant and less fragile towards stains - easy maintenance. Bowie is a recommended quality towards allergies.

Recommended for higher pile height: 33mm (special demands on request)

At JoV, we only work with custom sizes: any size or special shape is possible.