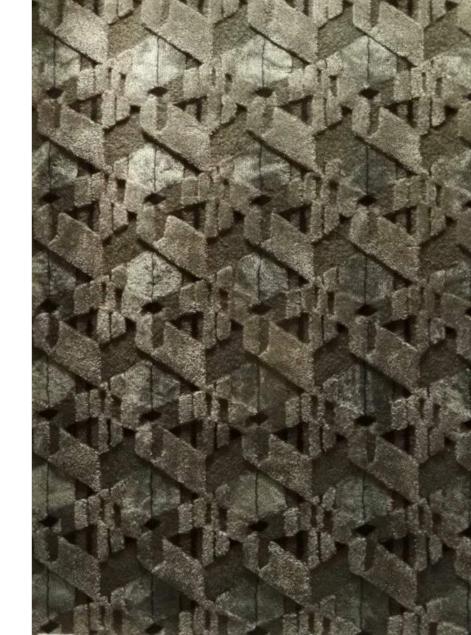

### **NEW HANDTUFTED QUALITIES**

BOWIE GUINCHO

### BOWIE 100% TENCEL®LYOCELL

Glossy tencel®lyocell from the Eucalyptus tree
soft touch
anti-allergic
warm feeling
easy maintenance
high shine

### **NOTES ON BOWIE:**

A natural yarn, handmade from cellulose extracted from **eucalyptus wood pulp**. Tencel® certified and of the highest quality. Very s**oft and glossy** yarn.

**Adapted version** of the Tencel® Lyocell used in Soft, **more resilient** and has more **elasticity**, which makes it a better quality for a higher pole.

Tencel® is water-resistant and less fragile towards stains - easy maintenance. Bowie is a recommended quality towards allergies.

Recommended for higher pile height: 33mm (special demands on request)

At JoV, we only work with custom sizes: any size or special shape is possible.

Bowie is available in a wide range of colours & mixes, incl **custom mixes**Color examples:

BOWIE uniB01

BOWIE uniB31

BOWIE uniB38

BOWIE uniB25

BOWIE uniB27

BOWIE uniB43

BOWIE uniB07