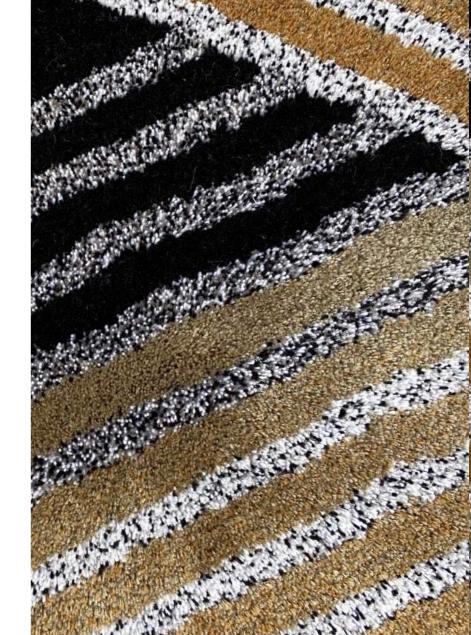

### SIGNATURE DESIGN THINSTRIPES BEN BEIRENS

PRICE / m² (incl VAT) 2020

Design THINSTRIPES

SURMER 12/18 loop/cut\*

\* quality of choice = price on request

### SIGNATURE DESIGN GEOMETRIA "THINSTRIPES" by Ben Beirens

The interpretation was to abstract the striping.

Both designs should be experienced as graphic geometric compositions. The contrast between the straight contours of the designs and the soft organic selected materials 'abstracts' and transforms them into painted or sculptured handmade rugs which can re-dimension living spaces. (\*Other qualities/heights are possible: price on request)

This design is presented in SURMER 12/18 loop/cut\*. By using two different textures: cut pile and loop pile, we create a 3D-depth and original texture.

(\*Other qualities/heights are possible: price on request)