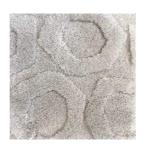

### BOWIE 100% TENCEL®LYOCELL

Glossy tencel®lyocell from the Eucalyptus tree
soft touch
anti-allergic
warm feeling
easy maintenance
high shine

### **NOTES ON BOWIE:**

A natural yarn, handmade from cellulose extracted from **eucalyptus wood pulp**. Tencel® certified and of the highest quality. Very s**oft and glossy** yarn.

**Adapted version** of the Tencel® Lyocell used in Soft, **more resilient** and has more **elasticity**, which makes it a better quality for a higher pole.

Tencel® is water-resistant and less fragile towards stains - easy maintenance. Bowie is a recommended quality towards allergies.

Recommended for higher pile height: 33mm (special demands on request)

At JoV, we only work with custom sizes: any size or special shape is possible.

Bowie is available in a wide range of colours & mixes, incl **custom mixes**Color examples:

BOWIE uniB01

BOWIE uniB31

BOWIE uniB38

BOWIE uniB25

BOWIE uniB27

BOWIE uniB43

BOWIE uniB07