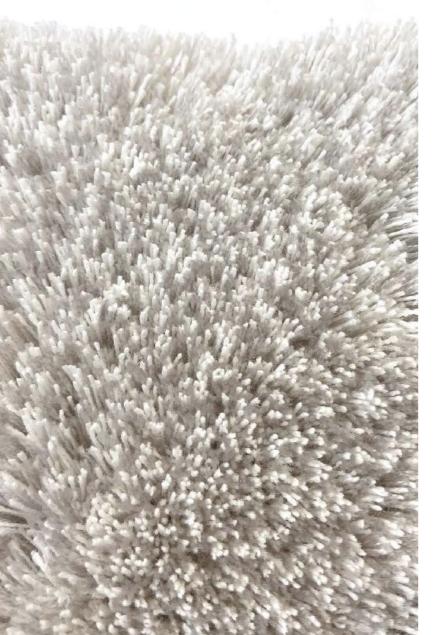

### GUINCHO LINEN & LYOCELL & NEW-ZEALANDWOOL

strong linen & Glossy tencel®lyocell
& thin New-Zealand wool
medium shine
natural feeling

### **NOTES ON GUINHCO:**

The contrast between strong linen and thin, glossy lyocell creates a harmonious quality. Linen creates strongness, lyocell creates softness and shine.

Different pile heights: 18 / 33 (special demands on request) Each height has its own distinct texture and effect.

At JoV, we only work with custom sizes: any size or special shape is possible.

The Guincho rug is available in a wide range of colours & mixes, incl **custom** mixes