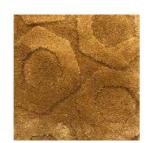

### BOWIE 100% TENCEL®LYOCELL

Glossy tencel®lyocell from the Eucalyptus tree
soft touch
anti-allergic
warm feeling
easy maintenance
high shine

### **NOTES ON BOWIE:**

A natural yarn, handmade from cellulose extracted from **eucalyptus wood pulp**. Tencel® certified and of the highest quality. Very s**oft and glossy** yarn.

**Adapted version** of the Tencel® Lyocell used in Soft, **more resilient** and has more **elasticity**, which makes it a better quality for a higher pole.

Tencel® is water-resistant and less fragile towards stains - easy maintenance. Bowie is a recommended quality towards allergies.

Recommended for higher pile height: 33mm (special demands on request)

At JoV, we only work with custom sizes: any size or special shape is possible.

Bowie is available in a wide range of colours & mixes, incl **custom mixes**Color examples:

BOWIE uniB01

BOWIE uniB31

BOWIE uniB38

BOWIE uniB25

BOWIE uniB27

BOWIE uniB43

BOWIE uniB07