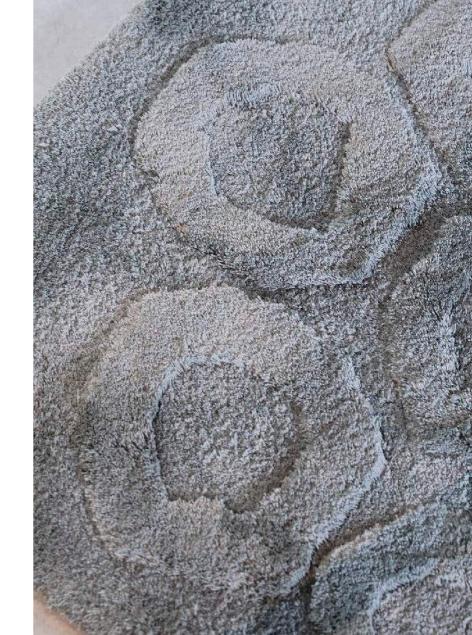

### GUINCHO LINEN & LYOCELL & NEW-ZEALANDWOOL

strong linen & Glossy tencel®lyocell
& thin New-Zealand wool
medium shine
natural feeling

### **NOTES ON GUINHCO:**

The contrast between strong linen and thin, glossy lyocell creates a harmonious quality. Linen creates strongness, lyocell creates softness and shine.

Different pile heights: 18 / 33 (special demands on request) Each height has its own distinct texture and effect.

At JoV, we only work with custom sizes: any size or special shape is possible.

The Guincho rug is available in a wide range of colours & mixes, incl **custom** mixes