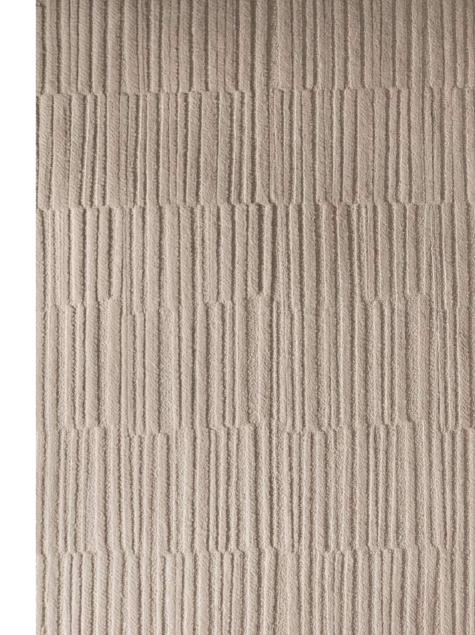

### GUINCHO LINEN & LYOCELL & NEW-ZEALANDWOOL

strong linen & Glossy tencel®lyocell
& thin New-Zealand wool
medium shine
natural feeling

### **NOTES ON GUINHCO:**

The contrast between strong linen and thin, glossy lyocell creates a harmonious quality. Linen creates strongness, lyocell creates softness and shine.

Different pile heights: 18 / 33 (special demands on request) Each height has its own distinct texture and effect.

At JoV, we only work with custom sizes: any size or special shape is possible.

The Guincho rug is available in a wide range of colours & mixes, incl **custom** mixes