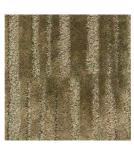

### GUINCHO LINEN & LYOCELL & NEW-ZEALANDWOOL

strong linen & Glossy tencel®lyocell
& thin New-Zealand wool
medium shine
natural feeling

### **NOTES ON GUINHCO:**

The contrast between strong linen and thin, glossy lyocell creates a harmonious quality. Linen creates strongness, lyocell creates softness and shine.

Different pile heights: 18 / 33 (special demands on request) Each height has its own distinct texture and effect.

At JoV, we only work with custom sizes: any size or special shape is possible.

The Guincho rug is available in a wide range of colours & mixes, incl **custom** mixes