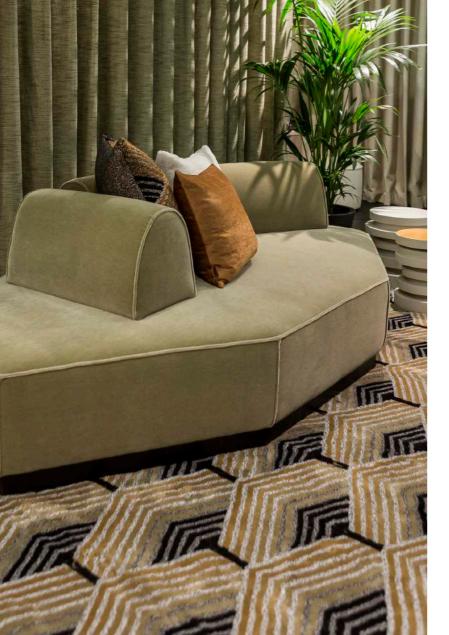

### **EVOLUTION 21**

COUPDEFOUDRE SOLUCKY VIENNA

## SIGNATURE DESIGN VIENNA EVOLUTION21

PRICE / m² (incl VAT) 2020

Design VIENNA
CHLOE 28/18\*
\* quality of choice = price on request

### SIGNATURE DESIGN "VIENNA" by Evolution21

This design made out of irregular rings is formed by alternating pile heights, which not only adds texture to the design, but also creates a 3D-depth.

This design is presented in CHLOE 28/12\* With the combination of wool and lyocell we create a very durable rugs because of the wool, whereas the lyocell adds a subtle shine.

(\*Other qualities/heights are possible: price on request)

At JoV, we only work with **custom sizes**: any size or **special shape** is possible.