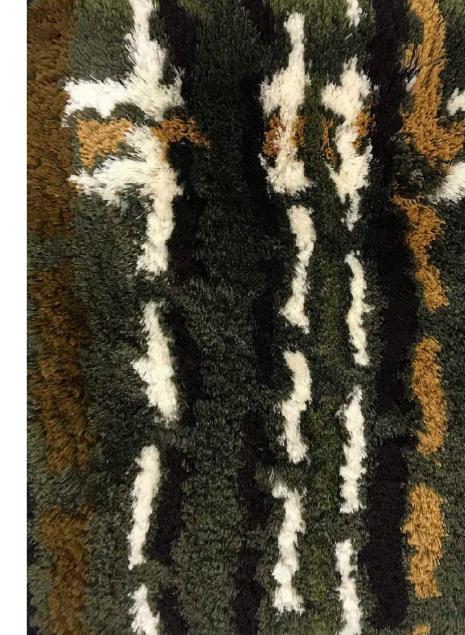

### JESSIE LECOMTE

CHECKS PALM

WIM BRUYNOOGHE

# PALM JESSIE LECOMTE

PRICE / m² (incl VAT) 2020

Design PALM

SOFT + FAME 12 cut/loop\*

\* quality of choice = price on request

### SIGNATURE DESIGN "PALM" by Jessie Lecomte

Inspired by nature and leaf patterns the design Palm was created.

So recreate that all-natural inspired effect, the design is presented in SOFT 12 cut and loop combined with FAME 12\*. The natural effect of the linen creates the palm leaf. Giving the leaf a matte shine and unique texture. The lyocell brings a softness and gloss to the rug, showing through the leaf in little loops.

(\*Other qualities/heights are possible: price on request)

At JoV, we only work with **custom sizes**: any size or **special shape** is possible.