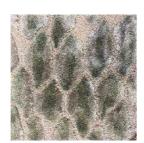

### DESIGN SCALES

PRICE / m² (incl VAT) 2020

Design SCALES

SOFT 18 + A-wool loop 12\*

\* quality of choice = price + 12%

### **Design SCALES:**

### SCULPTED SKIN

Inspired by the leather look of reptile skins from snakes and lizards, JoV created a 3D effect by using two contrasting materials and heights in the design. The lower wool is matte and creates depth, whether the soft lyocell catches the light. Color gradients in the lyocell reinforce this sculpting effect.

This unique design is presented in SOFT 18\* with lower thick New-Zealand Awool in loops. This creates a 3D-effect in the rug. (\*Other qualities/heights are possible: count 12% extra on their base price)