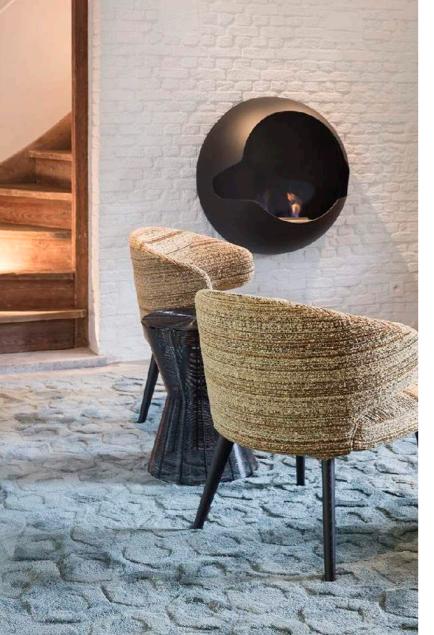

## SIGNATURE DESIGN VIENNA EVOLUTION21

PRICE / m² (incl VAT) 2020

Design VIENNA
CHLOE 28/18\*
\* quality of choice = price on request

### SIGNATURE DESIGN "VIENNA" by Evolution21

This design made out of irregular rings is formed by alternating pile heights, which not only adds texture to the design, but also creates a 3D-depth.

This design is presented in CHLOE 28/12\* With the combination of wool and lyocell we create a very durable rugs because of the wool, whereas the lyocell adds a subtle shine.

(\*Other qualities/heights are possible: price on request)

At JoV, we only work with **custom sizes**: any size or **special shape** is possible.