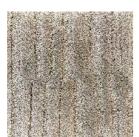

### BOWIE 100% TENCEL®LYOCELL

Glossy tencel®lyocell from the Eucalyptus tree
soft touch
anti-allergic
warm feeling
easy maintenance
high shine

### **NOTES ON BOWIE:**

A natural yarn, handmade from cellulose extracted from **eucalyptus wood pulp**. Tencel® certified and of the highest quality. Very s**oft and glossy** yarn.

**Adapted version** of the Tencel® Lyocell used in Soft, **more resilient** and has more **elasticity**, which makes it a better quality for a higher pole.

Tencel® is water-resistant and less fragile towards stains - easy maintenance. Bowie is a recommended quality towards allergies.

Recommended for higher pile height: 33mm (special demands on request)

At JoV, we only work with custom sizes: any size or special shape is possible.