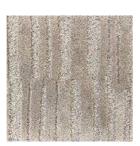

### BOWIE 100% TENCEL®LYOCELL

Glossy tencel®lyocell from the Eucalyptus tree
soft touch
anti-allergic
warm feeling
easy maintenance
high shine

### **NOTES ON BOWIE:**

A natural yarn, handmade from cellulose extracted from **eucalyptus wood pulp**. Tencel® certified and of the highest quality. Very s**oft and glossy** yarn.

**Adapted version** of the Tencel® Lyocell used in Soft, **more resilient** and has more **elasticity**, which makes it a better quality for a higher pole.

Tencel® is water-resistant and less fragile towards stains - easy maintenance. Bowie is a recommended quality towards allergies.

Recommended for higher pile height: 33mm (special demands on request)

At JoV, we only work with custom sizes: any size or special shape is possible.