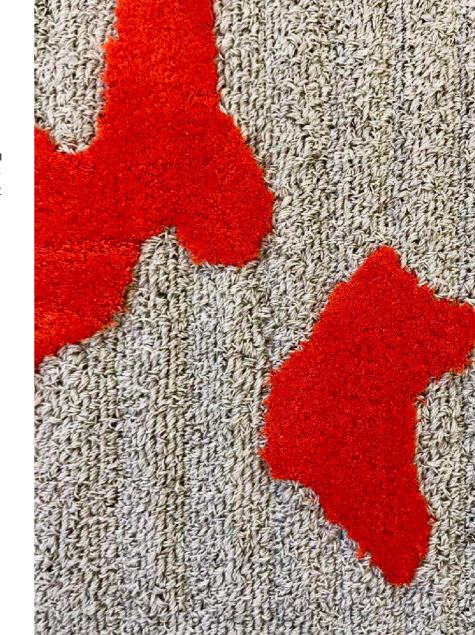

### $\begin{array}{c} \text{design} \\ FOZ \end{array}$

PRICE / m² (incl VAT) 2020

Design FOZ

FAME loop + NAYA 12\*

\* quality of choice = price + 12%

### **Design FOZ:**

SHADOW CIRCLES

By using a four-stepped gradient in the circles we create a subtle 3D effect in the rug.

This unique design is presented in circles with a gradient play in FAME12 loop. The space between the circles is NAYA 18\* and can be chosen in a tonal or contrasting color.