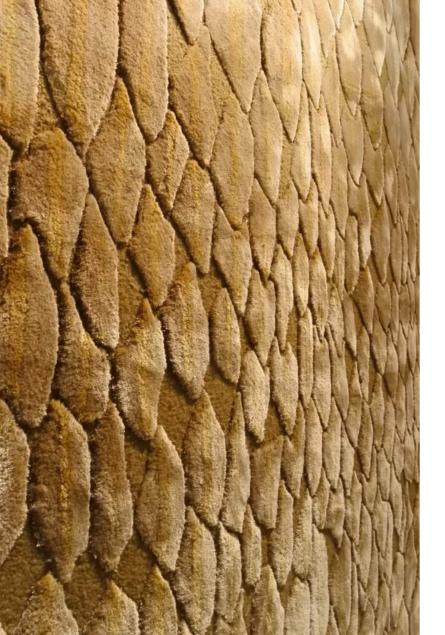

### DESIGN SCALES

PRICE / m² (incl VAT) 2020

Design SCALES

SOFT 18 + A-wool loop 12\*

\* quality of choice = price + 12%

### **Design SCALES:**

### SCULPTED SKIN

Inspired by the leather look of reptile skins from snakes and lizards, JoV created a 3D effect by using two contrasting materials and heights in the design. The lower wool is matte and creates depth, whether the soft lyocell catches the light. Color gradients in the lyocell reinforce this sculpting effect.

This unique design is presented in SOFT 18\* with lower thick New-Zealand Awool in loops. This creates a 3D-effect in the rug. (\*Other qualities/heights are possible: count 12% extra on their base price)