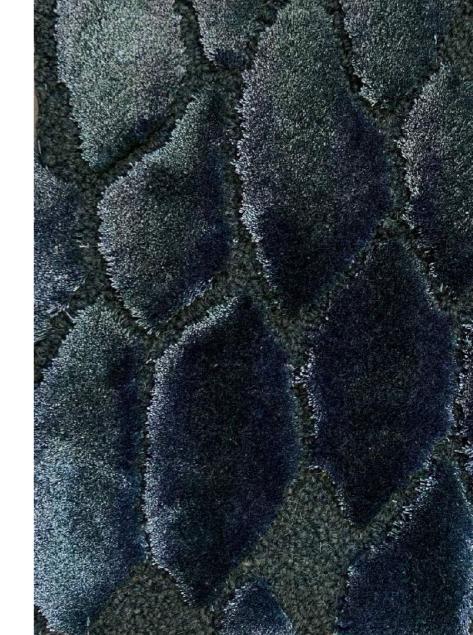

### DESIGN SCALES

PRICE / m² (incl VAT) 2020

Design SCALES

SOFT 18 + A-wool loop 12\*

\* quality of choice = price + 12%

### **Design SCALES:**

### SCULPTED SKIN

Inspired by the leather look of reptile skins from snakes and lizards, JoV created a 3D effect by using two contrasting materials and heights in the design. The lower wool is matte and creates depth, whether the soft lyocell catches the light. Color gradients in the lyocell reinforce this sculpting effect.

This unique design is presented in SOFT 18\* with lower thick New-Zealand Awool in loops. This creates a 3D-effect in the rug. (\*Other qualities/heights are possible: count 12% extra on their base price)