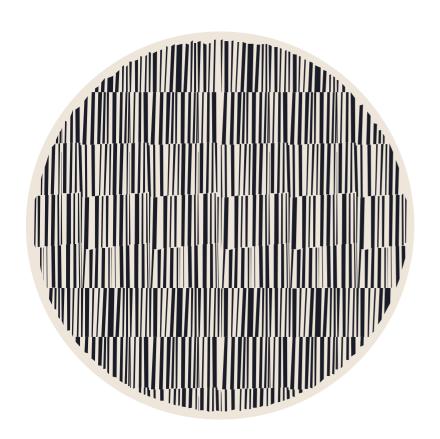

### SIGNATURE DESIGN THINSTRIPES BEN BEIRENS

PRICE / m² (incl VAT) 2020

Design THINSTRIPES

SURMER 12/18 loop/cut\*

\* quality of choice = price on request

### SIGNATURE DESIGN GEOMETRIA "THINSTRIPES" by Ben Beirens

The interpretation was to abstract the striping.

Both designs should be experienced as graphic geometric compositions. The contrast between the straight contours of the designs and the soft organic selected materials 'abstracts' and transforms them into painted or sculptured handmade rugs which can re-dimension living spaces. (\*Other qualities/heights are possible: price on request)

This design is presented in SURMER 12/18 loop/cut\*. By using two different textures: cut pile and loop pile, we create a 3D-depth and original texture.

(\*Other qualities/heights are possible: price on request)