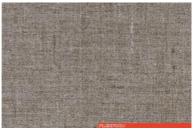

### **ERNEST 340**

LINEN
CANVAS
FIRE PROOF

Available in a number of colors. The characteristics of the fabric may vary according to the shade. The color shown in the image is purely indicative and could differ from the original; please refer to the sample.

• Categoria: Star

• Composizione: 90% LINEN E 10% POLYAMIDE

• Altezza: **140 cm** 

• Solidità colore: 4

• Resistenza: 30.000 ROTATION INDICATOR

### **ERNEST**