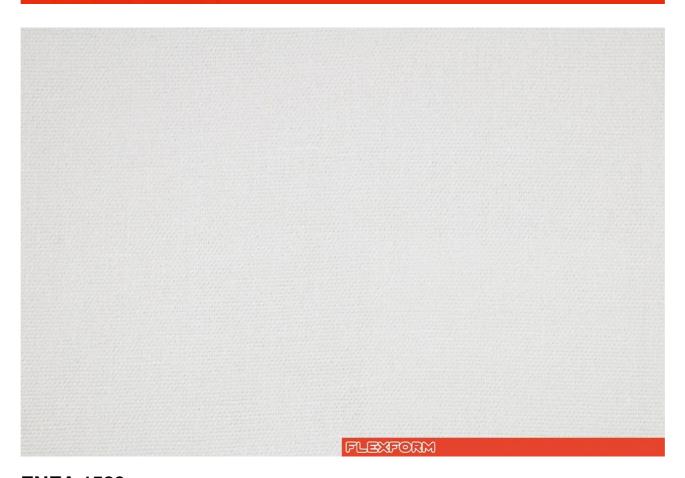

#### **TAO 1790**

LINEN
CANVAS
FIRE PROOF

Available in a number of colors. The characteristics of the fabric may vary according to the shade. The color shown in the image is purely indicative and could differ from the original; please refer to the sample.

• Categoria: **Top** 

• Composizione: 100% LINEN

• Altezza: **140 cm** 

• Solidità colore: 5

• Resistenza: 20.000 ROTATION INDICATOR

### **TAO**