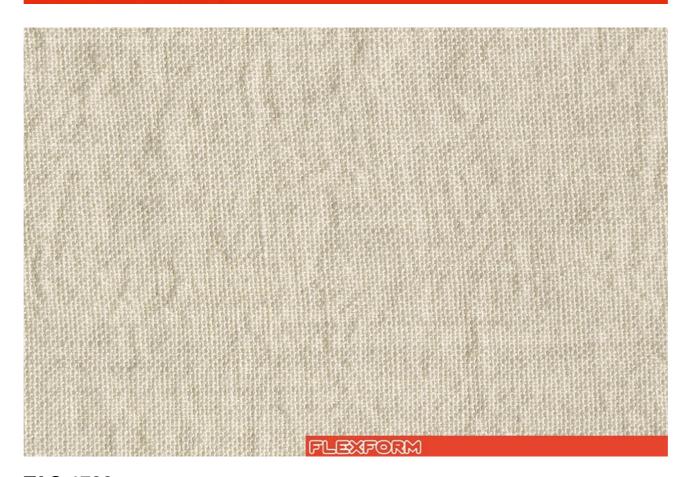

#### **TAO 1790**

LINEN
CANVAS
FIRE PROOF

Available in a number of colors. The characteristics of the fabric may vary according to the shade. The color shown in the image is purely indicative and could differ from the original; please refer to the sample.

• Categoria: **Top** 

• Composizione: 100% LINEN

• Altezza: **140 cm** 

• Solidità colore: 5

• Resistenza: 20.000 ROTATION INDICATOR

### **TAO**