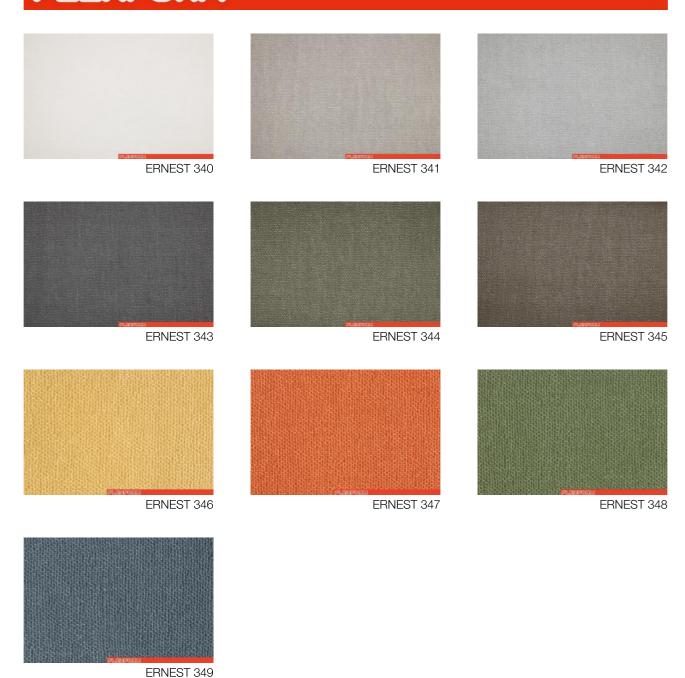

### **ERNEST 340**

LINEN
CANVAS
FIRE PROOF

Available in a number of colors. The characteristics of the fabric may vary according to the shade. The color shown in the image is purely indicative and could differ from the original; please refer to the sample.

• Categoria: Star

• Composizione: 90% LINEN E 10% POLYAMIDE

• Altezza: **140 cm** 

• Solidità colore: 4

• Resistenza: 30.000 ROTATION INDICATOR

### **ERNEST**