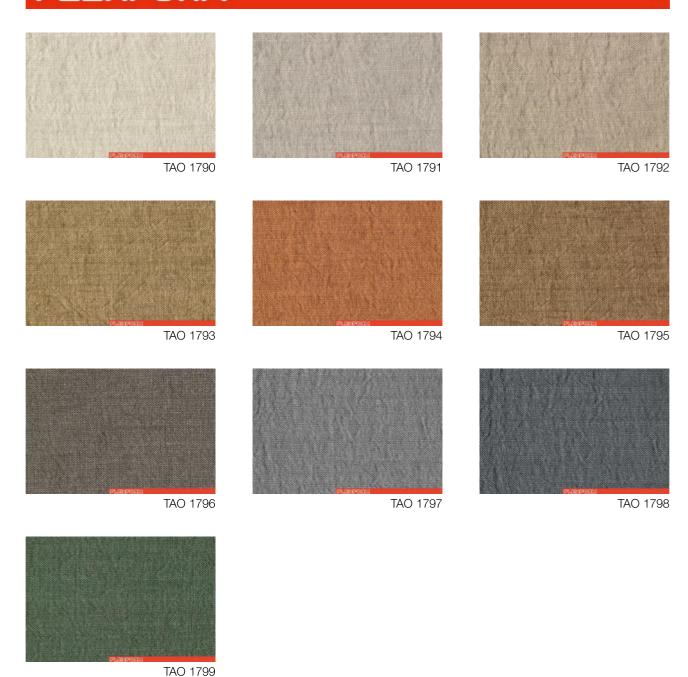

#### **TAO 1790**

LINEN
CANVAS
FIRE PROOF

Available in a number of colors. The characteristics of the fabric may vary according to the shade. The color shown in the image is purely indicative and could differ from the original; please refer to the sample.

• Categoria: **Top** 

• Composizione: 100% LINEN

• Altezza: **140 cm** 

• Solidità colore: 5

• Resistenza: 20.000 ROTATION INDICATOR

### **TAO**