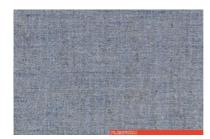

### **ENEA 1520**

LINEN
CANVAS
FIRE PROOF

Available in a number of colors. The characteristics of the fabric may vary according to the shade. The color shown in the image is purely indicative and could differ from the original; please refer to the sample.

• Categoria: Extra

• Composizione: 14% COTTON - 14% VISCOSE - 72% LINEN

• Altezza: **140 cm** 

• Solidità colore: 4

• Resistenza: 25.000 ROTATION INDICATOR

ENEA 1520

ENEA 1521

### **ENEA**