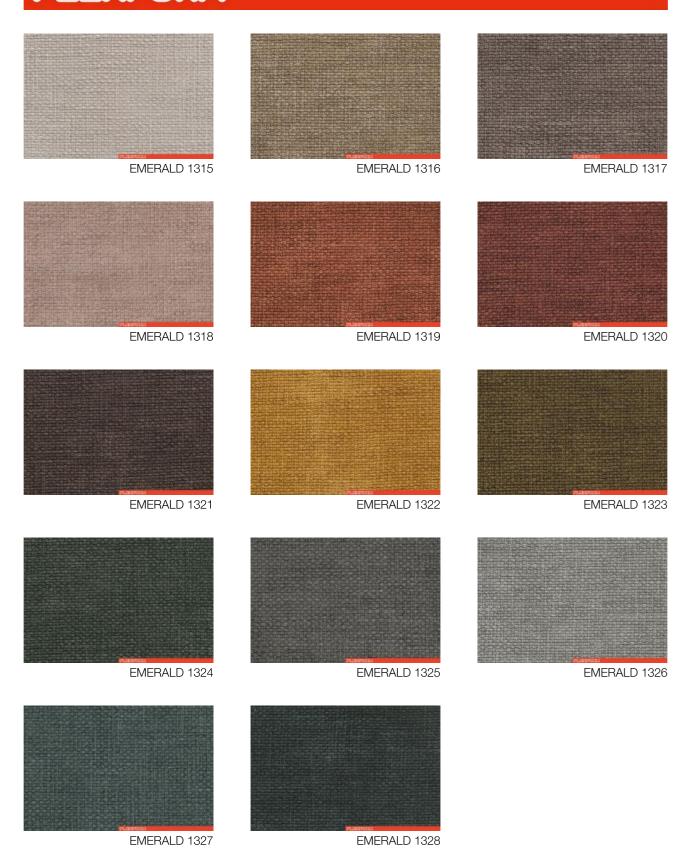

#### **EMERALD 1315**

### COTTON CHENILLE

Available in a number of colors. The characteristics of the fabric may vary according to the shade.

The color shown in the image is purely indicative and could differ from the original; please refer to the sample.

• Categoria: Extra

• Composizione: 55% CO. 45% VI.

• Altezza: **140 cm** 

• Solidità colore: 4

• Resistenza: 20.000 ROTATION INDICATOR

#### **EMERALD**