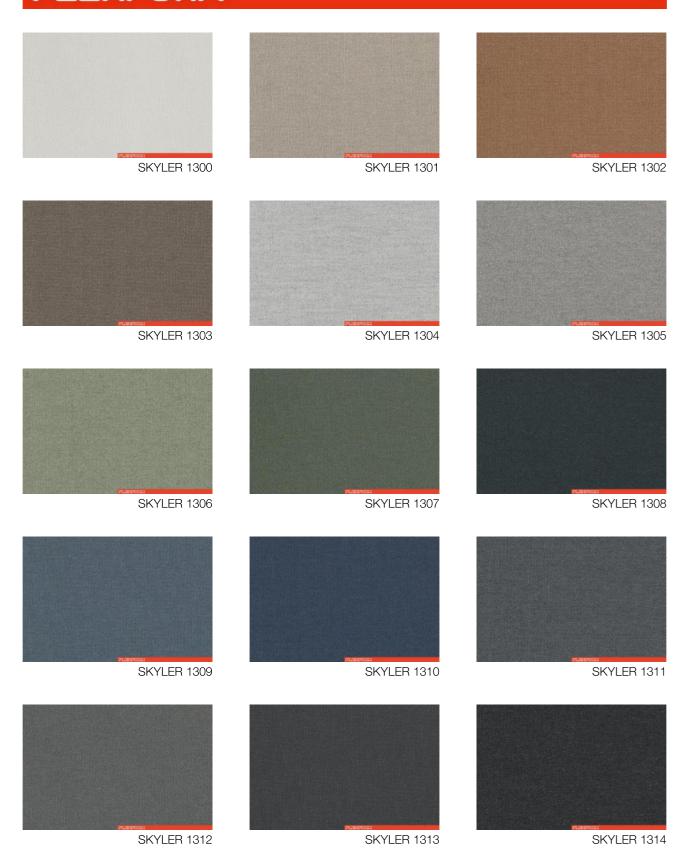

#### **SKYLER 1300**

COTTON
CANVAS
ECO FRIENDLY
FIRE PROOF

Available in a number of colors. The characteristics of the fabric may vary according to the shade. The color shown in the image is purely indicative and could differ from the original; please refer to the sample.

• Categoria: Super

• Composizione: 75% CO. OEKO TEX - 25% PL.

Altezza: 140 cmSolidità colore: 5/6

• Resistenza: 40.000 ROTATION INDICATOR

#### **SKYLER**