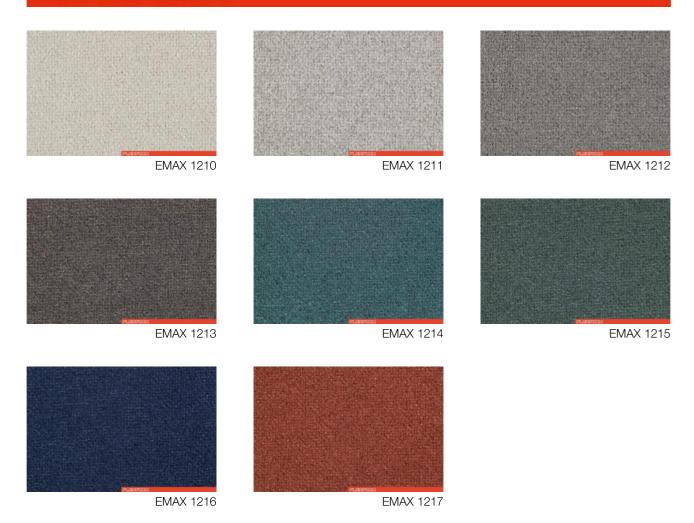

#### **EMAX 1210**

COTTON
CANVAS
FIRE PROOF

Available in a number of colors. The characteristics of the fabric may vary according to the shade. The color shown in the image is purely indicative and could differ from the original; please refer to the sample.

• Categoria: Extra

• Composizione: 60% COTTON, 30% VISCOSE, 7% POLYAMIDE, 3% ACRYLIC

Altezza: 140 cmSolidità colore: 4/5

• Resistenza: 22.000 ROTATION INDICATOR

#### **EMAX**