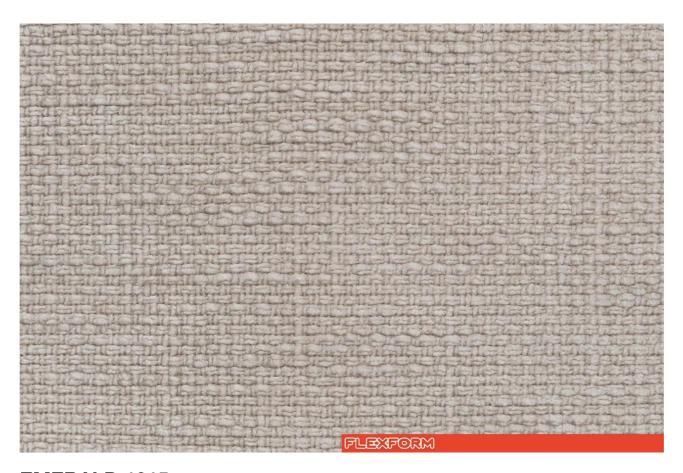

#### **EMERALD 1315**

### COTTON CHENILLE

Available in a number of colors. The characteristics of the fabric may vary according to the shade.

The color shown in the image is purely indicative and could differ from the original; please refer to the sample.

• Categoria: Extra

• Composizione: 55% CO. 45% VI.

• Altezza: **140 cm** 

• Solidità colore: 4

• Resistenza: 20.000 ROTATION INDICATOR

#### **EMERALD**