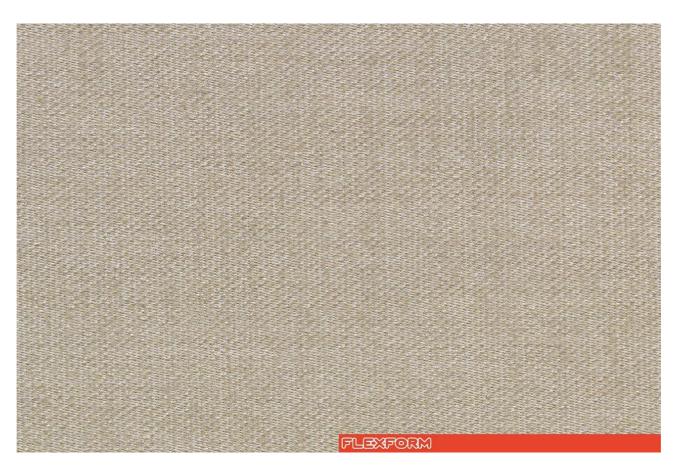

#### **EDWIGE 485**

#### COTTON

Available in a number of colors. The characteristics of the fabric may vary according to the shade. The color shown in the image is purely indicative and could differ from the original; please refer to the sample.

• Categoria: Extra

• Composizione: 60% CO. 26%VI. 9%POLYAMIDE 5% AF.

• Altezza: **140 cm** 

• Solidità colore: 5

• Resistenza: 30.000 ROTATION INDICATOR

EDWIGE 485

EDWIGE 486

EDWIGE 487