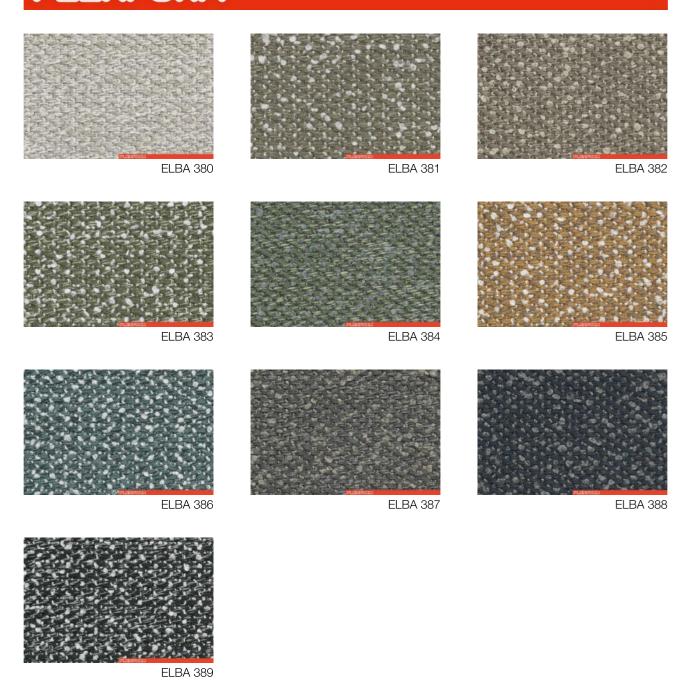

#### **ELBA 380**

COTTON BOUCLÉ FIRE PROOF

Available in a number of colors. The characteristics of the fabric may vary according to the shade. The color shown in the image is purely indicative and could differ from the original; please refer to the sample.

• Categoria: Extra

• Composizione: 60% CO. 5% PC. 5% LA. 20% PL. 10% VI.

• Altezza: 140 cm

• Solidità colore: 5

• Resistenza: 40.000 ROTATION INDICATOR

#### **ELBA**