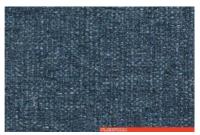

#### **EDWIGE 485**

#### COTTON

Available in a number of colors. The characteristics of the fabric may vary according to the shade. The color shown in the image is purely indicative and could differ from the original; please refer to the sample.

• Categoria: Extra

• Composizione: 60% CO. 26%VI. 9%POLYAMIDE 5% AF.

• Altezza: **140 cm** 

• Solidità colore: 5

• Resistenza: 30.000 ROTATION INDICATOR

EDWIGE 485

EDWIGE 486

EDWIGE 487