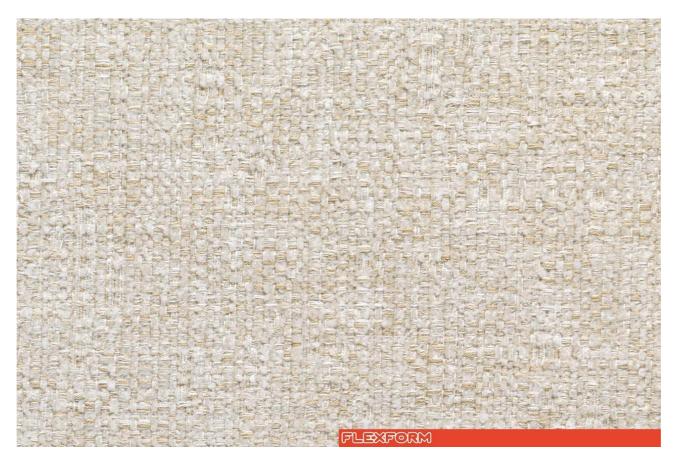

#### **EDWIGE 485**

#### COTTON

Available in a number of colors. The characteristics of the fabric may vary according to the shade. The color shown in the image is purely indicative and could differ from the original; please refer to the sample.

• Categoria: Extra

• Composizione: 60% CO. 26%VI. 9%POLYAMIDE 5% AF.

• Altezza: **140 cm** 

• Solidità colore: 5

• Resistenza: 30.000 ROTATION INDICATOR

EDWIGE 485

EDWIGE 486

EDWIGE 487