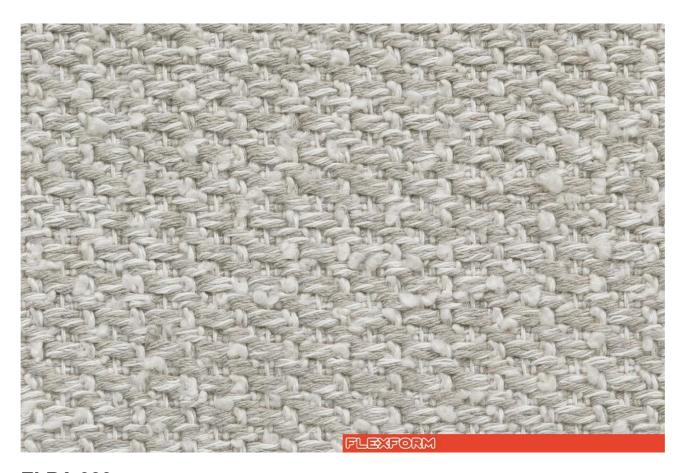

#### **EMAX 1210**

COTTON
CANVAS
FIRE PROOF

Available in a number of colors. The characteristics of the fabric may vary according to the shade. The color shown in the image is purely indicative and could differ from the original; please refer to the sample.

• Categoria: Extra

• Composizione: 60% COTTON, 30% VISCOSE, 7% POLYAMIDE, 3% ACRYLIC

Altezza: 140 cmSolidità colore: 4/5

• Resistenza: 22.000 ROTATION INDICATOR