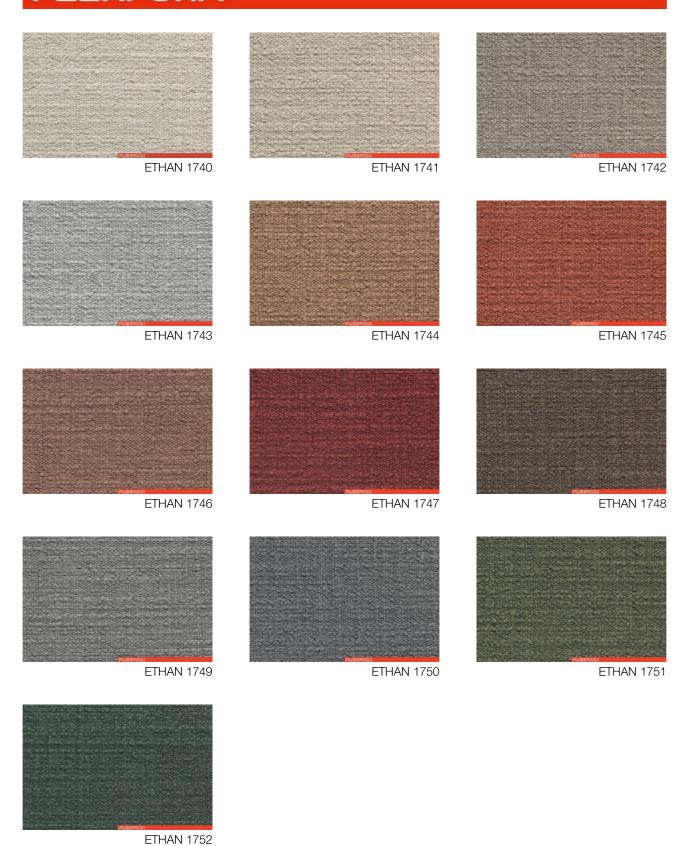

#### **ETHAN 1740**

#### COTTON ECO FRIENDLY

Available in a number of colors. The characteristics of the fabric may vary according to the shade. The color shown in the image is purely indicative and could differ from the original; please refer to the sample.

• Categoria: Extra

• Composizione: 100% CO.RIC.

• Altezza: **140 cm** 

• Solidità colore: 4

• Resistenza: 25.000 ROTATION INDICATOR

#### **ETHAN**