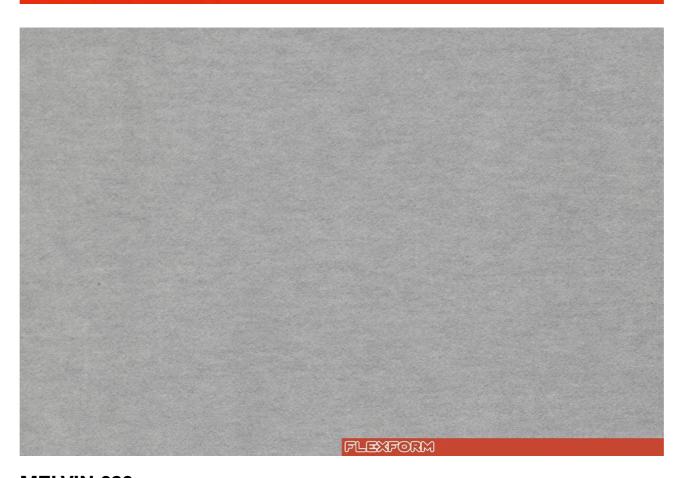

#### **MELVIN 680**

# COTTON VELVET

Available in a number of colors. The characteristics of the fabric may vary according to the shade. The color shown in the image is purely indicative and could differ from the original; please refer to the sample.

• Categoria: Star

• Composizione: 91%CO- 9% CASHMERE

Altezza: 140 cmSolidità colore: 3/4

• Resistenza: 25.000 ROTATION INDICATOR