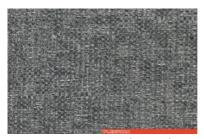

#### **EDWIGE 485**

#### COTTON

Available in a number of colors. The characteristics of the fabric may vary according to the shade. The color shown in the image is purely indicative and could differ from the original; please refer to the sample.

• Categoria: Extra

• Composizione: 60% CO. 26%VI. 9%POLYAMIDE 5% AF.

• Altezza: **140 cm** 

• Solidità colore: 5

• Resistenza: 30.000 ROTATION INDICATOR

EDWIGE 485

EDWIGE 486

EDWIGE 487